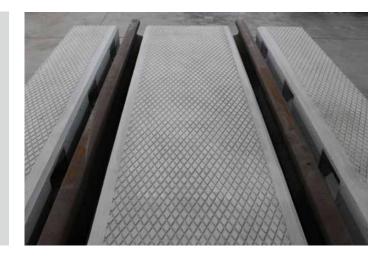

### Anti-slip surface and surface formation possible

The anti-slip surface is a standard feature and increases safety for pedestrians and crossing traffic. The surface formation across several tracks can be realised using customised intermediate slabs.