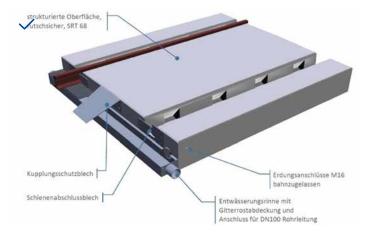

#### **Optimised construction**

The high self-weight and the large-area load distribution - combined with the virtually complete embedding of the rail - reduce both the noise emissions and their transmission into the ground and thus to the neighboring buildings.

### Anti-slip surface and surface formation possible

The anti-slip surface is a standard feature and increases safety for pedestrians and crossing traffic. The surface formation across several tracks can be realised using customised intermediate slabs.

#### **Advantages**

- ✓ Extremely durable
- Can withstand extremely high loads
- Exceptionally short installation time
- ✓ Fully operational immediately after installation
- ✓ Absolutely maintenance-free
- Uncomplicated connection to all surface fixings