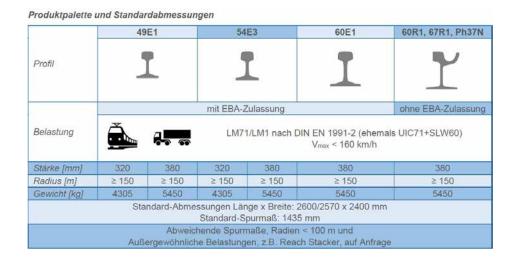

eal connection between the railway, traffic and storage areas. With a weight of up to 5.5 tonnes, track base plates from Lauchhammer guarantee optimal and permanent stability even under extreme loads.

## Areas of application

In harbor areas and at container terminals, track base plates have already become indispensable. Wherever industrial rail connections are repaired or newly planned in combination with traffic routes, the use of track base plates from Lauchhammer is the best choice.

## Particularly well suited

As they also take into account load models 1 and 71 in accordance with DIN EN 1991-2, our track base plates are particularly suitable for track/road crossings in public transport with very high traffic volumes, even under the highest loads and extreme wheel and axle loads!







GENERAL

ATOMICS





# CONCRETE PANELS FOR RAILROAD CROSSINGS

#### **Optimised construction**

The high self-weight and the large-area load distribution - combined with the virtually complete embedding of the rail - reduce both the noise emissions and their transmission into the ground and thus to the neighboring buildings.

### Anti-slip surface and surface formation possible

The anti-slip surface is a standard feature and increases safety for pedestrians and crossing traffic. The surface formation across several tracks can be realised using customised intermediate slabs.

#### **Advantages**

- ✓ Extremely durable
- Can withstand extremely high loads
- Exceptionally short installation time
- ✓ Fully operational immediately after installation
- ✓ Absolutely maintenance-free
- Uncom