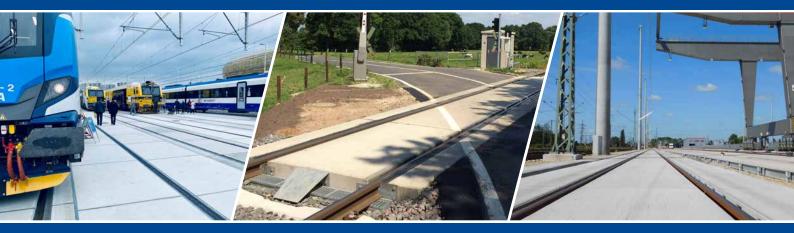

#### Connection between railway, traffic and storage areas

We have developed a track base plate that provides an ideal connection between the railway, traffic and storage areas. With a weight of up to 5.5 tonnes, track base plates from Lauchhammer guarantee optimal and permanent stability even under extreme loads.

## Areas of application

In harbor areas and at container terminals, track base plates have already become indispensable. Wherever industrial rail connections are repaired or newly planned in combination with traffic routes, the use of track base plates from Lauchhammer is the best choice.

## Particularly well suited

As they also take into account load models 1 and 71 in accordance with DIN EN 1991-2, our track base plates are particularly suitable for track/road crossings in public transport with very high traffic volumes, even under the highest loads and extreme wheel and axle loads!