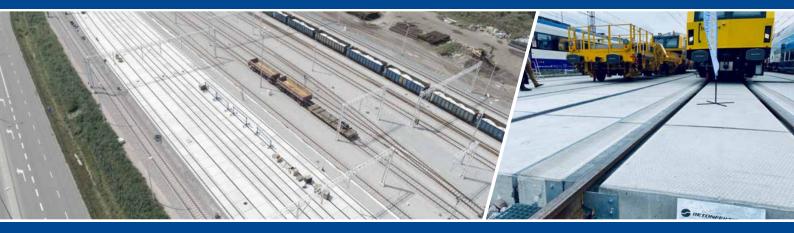

## Areas of application

In harbor areas and at container terminals, track base plates have already become indispensable. Wherever industrial rail connections are repaired or newly planned in combination with traffic routes, the use of track base plates from Lauchhammer is the best choice.

## Particularly well suited

As they also take into account load models 1 and 71 in accordance with DIN EN 1991-2, our track base plates are particularly suitable for track/road crossings in public transport with very high traffic volumes, even under the highest loads and extreme wheel and axle loads!