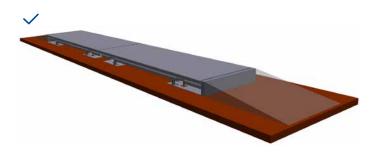

## **Underfloor scale - Standard**

Suitable for use under extreme conditions.

- Complete construction, consisting of closed weighing pit and one-piece weighing bridge
- ✓ Designed for 4 or 6 measuring cells