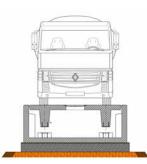

## **Underfloor scale - Standard**

Suitable for use under extreme conditions.

- Complete construction, consisting of closed weighing pit and one-piece weighing bridge
- ✓ Designed for 4 or 6 measuring cells

### **Underfloor scale - Flat**

Suitable for locations with high groundwater levels or on contaminated soil.

- Complete construction, consisting of split weighing pit and weighing bridge
- ✓ Designed to accommodate 8 measuring cells