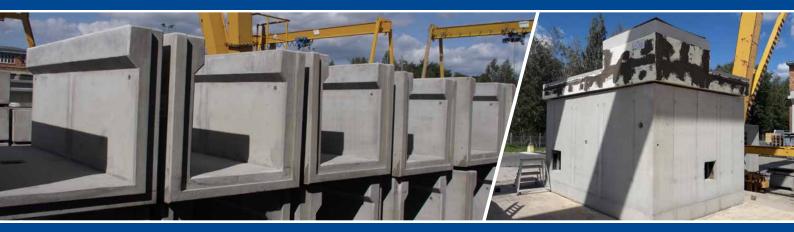

### **Canal structures**

- ✓ Open and closed (trough + ceiling panel) variant
- Dry weather runs and otter runs
- Angles between 15° and 90° in the canal run possible
- End and slope elements (30° to 90° vertical/ 15° to 90° horizontal)
- ✓ Side inlets, pipe inlets, entrances
- ✓ Drainage and fixed point shafts
- Expansion and corner structures
- ✓ In-situ concrete connections
- Smooth or profiled surface, e.g. for end elements
- The tray floor slab system can be designed for direct trafficability
- ✓ Water pressure-tight connection joints