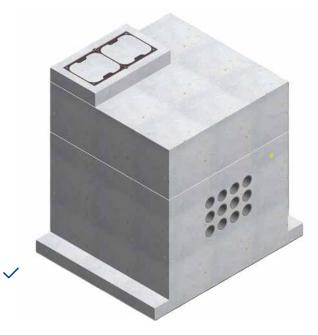

### **Channel constructions**

- ✓ Jointless base section with sleeves set in concrete or openings for media connection
- Ceiling panel or top pot with access opening and shaft cover
- ✓ Position and number of insertions freely selectable
- ✓ Water pressure-tight design possible
- ✓ Buoyancy protection
- Pump sump with bottom slope
- ✓ Shaft cover with or without shaft neck
- ✓ Crampons or shaft ladder
- ✓ Cable support tracks set in concrete
- ✓ Earthing connections set in concrete