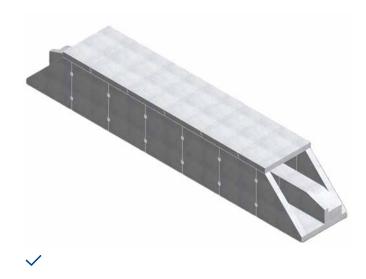

### **Canal structures**

- ✓ Open and closed (trough + ceiling panel) variant
- Dry weather runs and otter runs
- Angles between 15° and 90° in the canal run possible
- End and slope elements (30° to 90° vertical/ 15° to 90° horizontal)
- ✓ Side inlets, pipe inlets, entrances
- ✓ Drainage and fixed point shafts
- Expansion and corner structures
- ✓ In-situ concrete connections
- Smooth or profiled surface, e.g. for end elements
- The tray floor slab system can be designed for direct trafficability
- ✓ Water pressure-tight connection joints